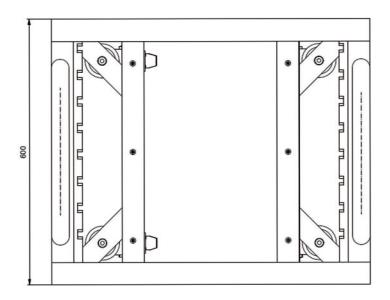

| Technical specifications: |                  |
|---------------------------|------------------|
| Product code              | BP-M-B-K 600x600 |
| Weight                    | 22.00 kg         |
| Height                    | 662 mm           |
| Width                     | 720 mm           |
| Depth                     | 600 mm           |
| Material                  | EN-AW 6082 T6    |