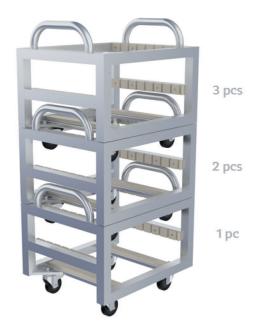

## Available in

## The New Base Plate Cart

The Milos BASEPLATE-DOLLY-M-B-K-600x600 Cart is the ultimate sturdy base plate storage and transport system that allows easy loading and unloading of your plates. It can hold up to 8 600x600mm steel base plates. It helps you optimize transport space and its easy to handle. Cart is very durable due to all-welded aluminium construction. Castor wheels with brakes come as standard to hold firm once you need it. In addition all carts are fitted with polyamid runners, so you can avoid easily any scratching or damaging of base plates. The cart has user friendly laser marking to indicate correct storage your plates. Empty baseplate dollies can be stacked to save storage space.

## MILOS Safely Transporting Base Plates

- made from aluminium
- handle for easy handling
- polyamid baseplate holders
- up to 8 steel baseplates 600x600 mm
- castor wheels with brake as standard
- 7 600 mm wide for optimize transport space
- stackable while empty to save space when not in use