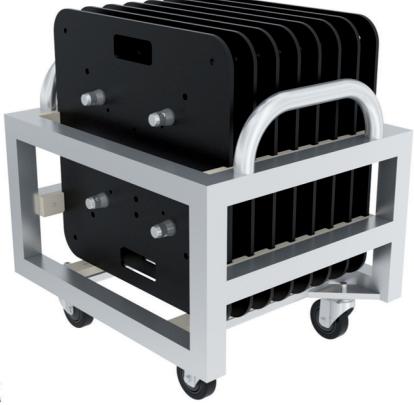

## The New Base Plate Cart

The Milos BASEPLATE-DOLLY-M-B-K-600x600 Cart is the ultimate sturdy base plate storage and transport system that allows easy loading and unloading of your plates. It can hold up to 8 600x600mm steel base plates. It helps you optimize transport space and its easy to handle. Cart is very durable due to all-welded aluminium construction. Castor wheels with brakes come as standard to hold firm once you need it. In addition all carts are fitted with polyamid runners, so you can avoid easily any scratching or damaging of base plates. The cart has user friendly laser marking to indicate correct storage your plates. Empty baseplate dollies can be stacked to save storage space.

## MILOS Safely Transporting Base Plates

- made from aluminium
- handle for easy handling
- polyamid baseplate holders
- up to 8 steel baseplates 600x600 mm
- castor wheels with brake as standard
- 7 600 mm wide for optimize transport space
- stackable while empty to save space when not in use