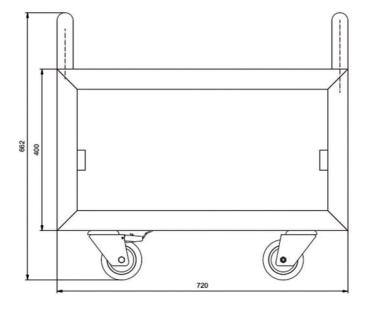

| Technical specifications: |                  |
|---------------------------|------------------|
| Product code              | BP-M-B-K 600x600 |
| Weight                    | 22.00 kg         |
| Height                    | 662 mm           |
| Width                     | 720 mm           |
| Depth                     | 600 mm           |
| Material                  | EN-AW 6082 T6    |