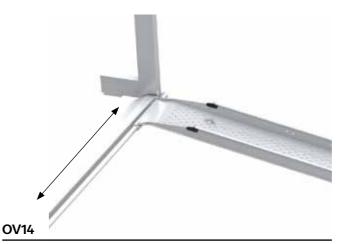

# Code Description OV14 Fixed adjustable telescopic ramp

#### Positioning hinge bar

Adjustable positioning of the ramp within hinge bar, chamfered design for electric wheelchair use.