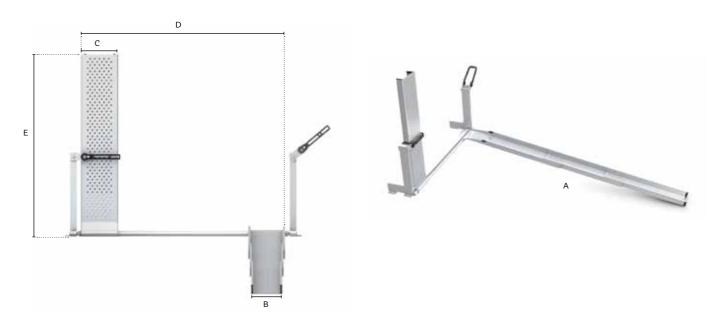

## **OV14 ramps**

- Lightweight loading ramp series
- Loading capacity SWL 280 kg (617.20 lbs) for 500 mm wheelbase (19.68")
- Maximum length up to 2530 mm (99.61")
- Anodized anti-slip surface
- Quick & simple operation

### **Technical specifications**

|   | Length A |          | Internal width B |        | External width C |        | Mounting<br>depth D |         | Height folded E |         | Mounting height F      |                    | Weight lbs |         |
|---|----------|----------|------------------|--------|------------------|--------|---------------------|---------|-----------------|---------|------------------------|--------------------|------------|---------|
| ) | 2550     | (100.39) | 170              | (6.69) | 236              | (9.29) | 1200                | (47.24) | 1178            | (46.38) | 450 (11°)<br>600 (15°) | (17.72)<br>(23.62) | 36         | (79.35) |

#### **OV14**

**Telescopic design**Retractable design for easy handling and compact storage