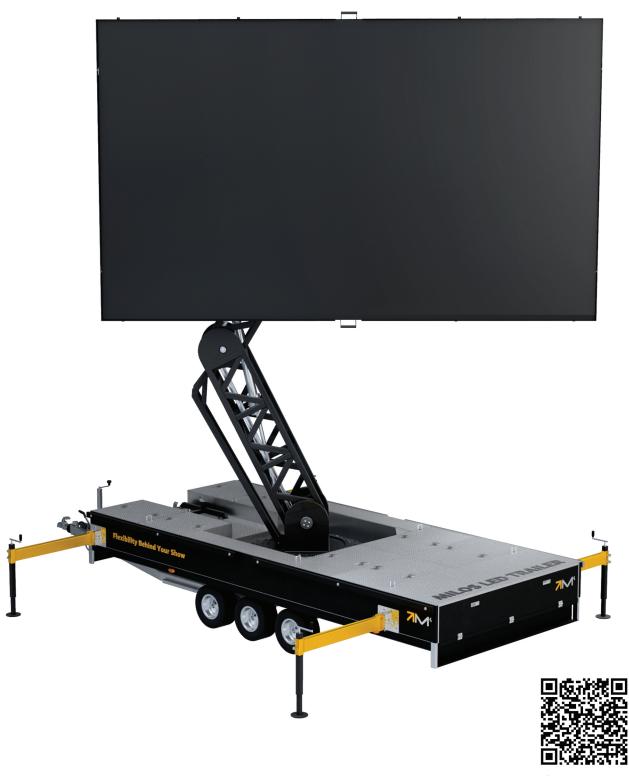

## The MILOS LED Trailer

Trailer is a high-performance, portable display solution designed for maximum visibility and safety. Designed for easy transport and set-up, it features a powerful LED screen mounted on a robust trailer structure, making it ideal for outdoor events with large crowds.

The LED Trailer ensures a reliable, energy-efficient display while prioritising safety with stable operation and secure set-up, providing both durability and ease of use.

#### Screen

- Size: Size: The screen measures 5.0 × 3.0 meters, offering a large display area for impactful visuals.
- **Height adjustable:** Features a motorized lifting system that allows adjustment up to a maximum height of 6.3 m. The hydraulic system offers automatic locking in any position.
- **Rotating screen:** : The screen can be rotated 340° around its vertical axis, ensuring optimal visibility and adaptability to challenging site conditions.

#### Simplified set-up and transport

- **User-friendly operation:** A portable control panel, operable wirelessly or via cable, makes screen unfolding and folding safe and efficient. The entire process can be managed by a single person.
- **Compact design:** The trailer's aerodynamic, compact folded shape ensures low ground clearance of just 1.6 m, contributing to stability during transport.
- **Quick setup:** The straightforward design minimises preparation time (up to 10 minutes), making it ideal for rapid deployments.

#### **Safety**

- **Braking system:** Braking system: The MILOS LED Trailer is automatically braked by SITEMA in any position
- **Emergency protocol:** Emergency protocol: An emergency hydraulic circuit allows system folding during power failures, minimising risks.
- **Enhanced safety standards:** Certified for public events, the LED Trailer meets stringent safety requirements.