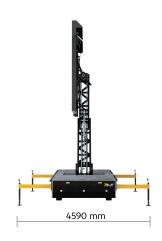

#### Simplified set-up and transport

- **User-friendly operation:** A portable control panel, operable wirelessly or via cable, makes screen unfolding and folding safe and efficient. The entire process can be managed by a single person.
- **Compact design:** The trailer's aerodynamic, compact folded shape ensures low ground clearance of just 1.6 m, contributing to stability during transport.
- **Quick setup:** The straightforward design minimises preparation time (up to 10 minutes), making it ideal for rapid deployments.