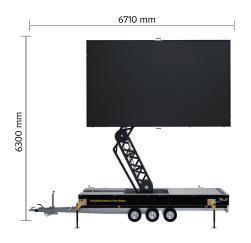

#### Screen

- Size: Size: The screen measures 5.0 × 3.0 meters, offering a large display area for impactful visuals.
- **Height adjustable:** Features a motorized lifting system that allows adjustment up to a maximum height of 6.3 m. The hydraulic system offers automatic locking in any position.
- **Rotating screen:** : The screen can be rotated 340° around its vertical axis, ensuring optimal visibility and adaptability to challenging site conditions.