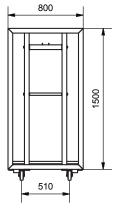

- All welded construction for high strength and long-term durability
- Made from high-quality 6082 aluminium
- Fork lift pick-up points for convenient stacking
- Height adjustable handle on each rack end for easy handling
- Castor wheels as standard
- Light bars, oversize light adapter or shelves on request
- $2.3 \text{ m} \times 0.8 \text{ m} \times 1.6 \text{ m} \text{ (L} \times \text{W} \times \text{H)}$  dimensions optimize transport space