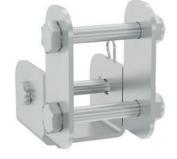

## Milos Meat Rack

**Oversize Light Adaptor** 

**Light Bar Fitting** 

| Technical specifications: |                     |
|---------------------------|---------------------|
| Top horizontals           | Profile 50 × 50 × 3 |
| Verticals                 | Profile 50 × 50 × 3 |
| Bottom horizontals        | Profile 60 × 60 × 5 |
| Forklift pockets          | 520 width           |
| Castor                    | Ø100 mm             |
| Weight                    | 64 kg               |