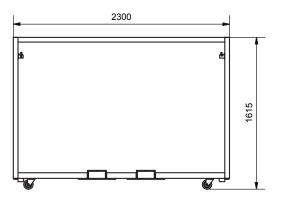

- All welded construction for high strength and long-term durability
- Made from high-quality 6082 aluminium
- Fork lift pick-up points for convenient stacking
- Height adjustable handle on each rack end for easy handling
- Castor wheels as standard
- Light bars, oversize light adapter or shelves on request
- $2.3 \text{ m} \times 0.8 \text{ m} \times 1.6 \text{ m} \text{ (L} \times \text{W} \times \text{H)}$  dimensions optimize transport space