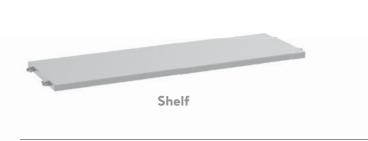

## Milos Meat Rack

The new Meat Rack from MILOS gives you a convenient transport and storage solution for lights, using adjustable light bars and hanging adapter for oversize lights, or just about anything else with its height adjustable shelves.

- All welded construction for high strength and long-term durability
- Made from high-quality 6082 aluminium
- Fork lift pick-up points for convenient stacking
- Height adjustable handle on each rack end for easy handling
- Castor wheels as standard
- Light bars, oversize light adapter or shelves on request
- $2.3 \text{ m} \times 0.8 \text{ m} \times 1.6 \text{ m} \text{ (L} \times \text{W} \times \text{H)}$  dimensions optimize transport space