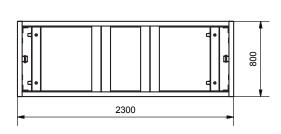

- All welded construction for high strength and long-term durability
- Made from high-quality 6082 aluminium
- Fork lift pick-up points for convenient stacking
- Height adjustable handle on each rack end for easy handling
- Castor wheels as standard
- Light bars, oversize light adapter or shelves on request
- $2.3 \text{ m} \times 0.8 \text{ m} \times 1.6 \text{ m} \text{ (L} \times \text{W} \times \text{H)}$  dimensions optimize transport space

## Milos Meat Rack

**Oversize Light Adaptor** 

**Light Bar Fitting** 

| Technical specifications: |                     |
|---------------------------|---------------------|
| Top horizontals           | Profile 50 × 50 × 3 |
| Verticals                 | Profile 50 × 50 × 3 |
| Bottom horizontals        | Profile 60 × 60 × 5 |
| Forklift pockets          | 520 width           |
| Castor                    | Ø100 mm             |
| Weight                    | 64 kg               |