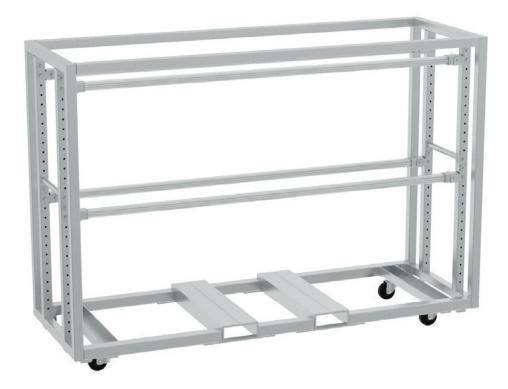

## Milos Meat Rack

The new Meat Rack from MILOS gives you a convenient transport and storage solution for lights, using adjustable light bars and hanging adapter for oversize lights, or just about anything else with its height adjustable shelves.

- All welded construction for high strength and long-term durability
- Made from high-quality 6082 aluminium
- Fork lift pick-up points for convenient stacking
- Height adjustable handle on each rack end for easy handling
- Castor wheels as standard
- Light bars, oversize light adapter or shelves on request
- $2.3 \text{ m} \times 0.8 \text{ m} \times 1.6 \text{ m} \text{ (L} \times \text{W} \times \text{H)}$  dimensions optimize transport space

## Milos Meat Rack

**Oversize Light Adaptor** 

**Light Bar Fitting** 

| Technical specifications: |                     |
|---------------------------|---------------------|
| Top horizontals           | Profile 50 × 50 × 3 |
| Verticals                 | Profile 50 × 50 × 3 |
| Bottom horizontals        | Profile 60 × 60 × 5 |
| Forklift pockets          | 520 width           |
| Castor                    | Ø100 mm             |
| Weight                    | 64 kg               |