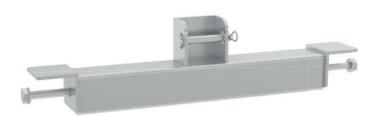

## Milos Meat Rack

**Oversize Light Adaptor** 

**Light Bar Fitting** 

| Technical specifications: |                     |
|---------------------------|---------------------|
| Top horizontals           | Profile 50 × 50 × 3 |
| Verticals                 | Profile 50 × 50 × 3 |
| Bottom horizontals        | Profile 60 × 60 × 5 |
| Forklift pockets          | 520 width           |
| Castor                    | Ø100 mm             |
| Weight                    | 64 kg               |