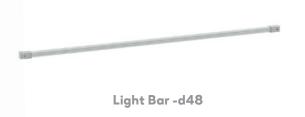

## Milos Meat Rack

The new Meat Rack from MILOS gives you a convenient transport and storage solution for lights, using adjustable light bars and hanging adapter for oversize lights, or just about anything else with its height adjustable shelves.

- All welded construction for high strength and long-term durability
- Made from high-quality 6082 aluminium
- Fork lift pick-up points for convenient stacking
- Height adjustable handle on each rack end for easy handling
- Castor wheels as standard
- Light bars, oversize light adapter or shelves on request
- $2.3 \text{ m} \times 0.8 \text{ m} \times 1.6 \text{ m} \text{ (L} \times \text{W} \times \text{H)}$  dimensions optimize transport space