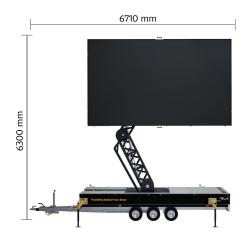

#### Screen

- Size: The screen measures 5.0 × 3.0 meters, offering a large display area for impactful visuals.
- **Height adjustable:** Features a motorized lifting system that allows adjustment up to a maximum height of 6.3 m. The hydraulic system offers automatic locking in any position.
- **Rotating screen:** : The screen can be rotated 340° around its vertical axis, ensuring optimal visibility and adaptability to challenging site conditions.