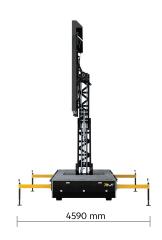

#### Simplified set-up and transport

- **User-friendly operation:** A portable control panel, operable wirelessly or via cable, makes screen unfolding and folding safe and efficient. The entire process can be managed by a single person.
- **Compact design:** The trailer's aerodynamic, compact folded shape ensures low ground clearance of just 1.6 m, contributing to stability during transport.
- **Quick setup:** The straightforward design minimises preparation time (up to 10 minutes), making it ideal for rapid deployments.