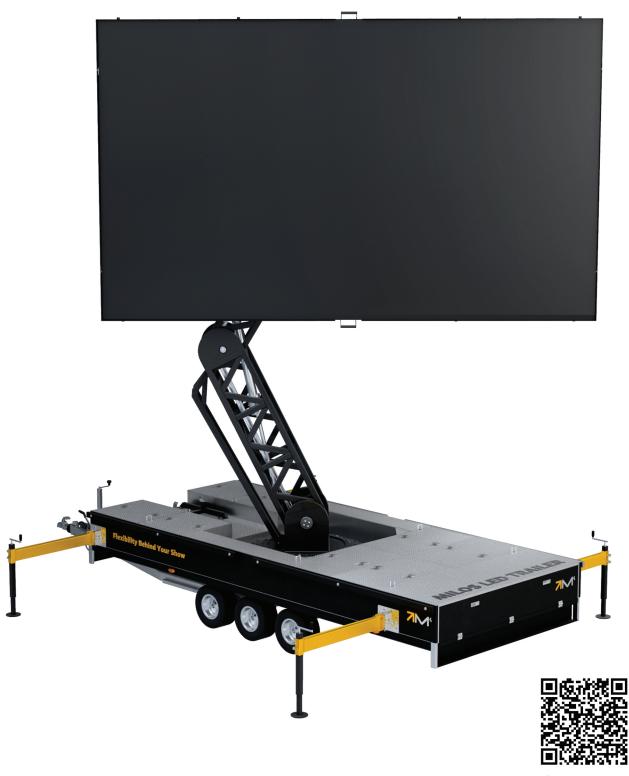

## The MILOS LED Trailer

Trailer is a high-performance, portable display solution designed for maximum visibility and safety. Designed for easy transport and set-up, it features a powerful LED screen mounted on a robust trailer structure, making it ideal for outdoor events with large crowds.

#### Screen

- Size: The screen measures 5.0 × 3.0 meters, offering a large display area for impactful visuals.
- **Height adjustable:** Features a motorized lifting system that allows adjustment up to a maximum height of 6.3 m. The hydraulic system offers automatic locking in any position.
- **Rotating screen:** : The screen can be rotated 340° around its vertical axis, ensuring optimal visibility and adaptability to challenging site conditions.

#### Simplified set-up and transport

- **User-friendly operation:** A portable control panel, operable wirelessly or via cable, makes screen unfolding and folding safe and efficient. The entire process can be managed by a single person.
- **Compact design:** The trailer's aerodynamic, compact folded shape ensures low ground clearance of just 1.6 m, contributing to stability during transport.
- **Quick setup:** The straightforward design minimises preparation time (up to 10 minutes), making it ideal for rapid deployments.