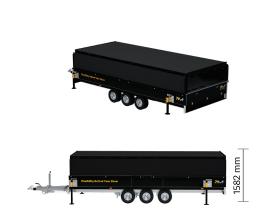

#### Simplified set-up and transport

- **User-friendly operation:** A portable control panel, operable wirelessly or via cable, makes screen unfolding and folding safe and efficient. The entire process can be managed by a single person.
- **Compact design:** The trailer's aerodynamic, compact folded shape ensures low ground clearance of just 1.6 m, contributing to stability during transport.
- **Quick setup:** The straightforward design minimises preparation time (up to 10 minutes), making it ideal for rapid deployments.