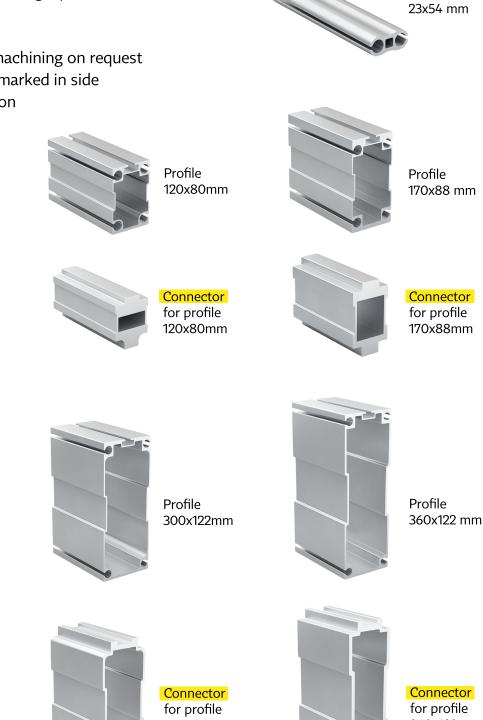

## **Keder Profiles**

- custom profile with optimized strength to weight ratio
- incl. channel 31x10 mm for M12 hammerhead bolts
- max. point load in channel 600 kg
- internal connectors for all rectangle profiles available
- anodization on request
- standard length 6 m
- other lengths and custom machining on request
- profile includes drilling line marked in side flanges for ease of fabrication

Profile

80x61mm

Connector

for profile

80x61mm

Profile

250x120mm

Connector for profile 250x120mm

300x122mm

Connector for profile 360x122mm

Milos Spindlerova 286 413 01 Roudnice nad Labem Czech Republic

Tel +420 810 800 info@milos.cz www.milossystems.com