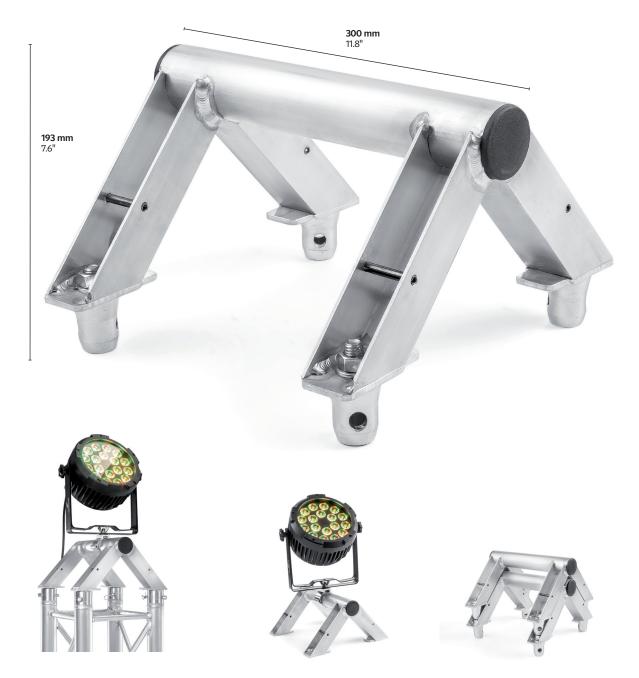

## **TOP BRACKET QTB**

| Technical specifications: |                 |       |
|---------------------------|-----------------|-------|
| Product code:             | Top-Bracket-QTB |       |
| Tube:                     | 48 mm           | 1.89" |
| Weight:                   | 1.8 kg          | 4 lbs |

Material: Aluminium Alloy EN AW 6082 T6