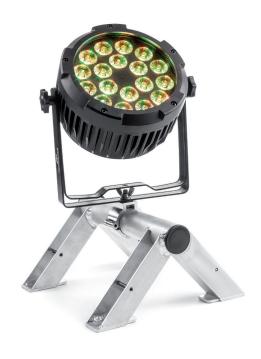

## Increase your light mounting possibilities

The Top Bracket QTB, from Milos allows you to mount your lights not only on the truss but also on the floor thanks to its unique design. The Top Bracket QTB is stackable and compatible with U, F and B connection systems. Experience a new range of lighting placement options - from high to low.

- Floor and truss mounting
- Stackable design for convenient transport
- Compatible with U, F and B connection systems