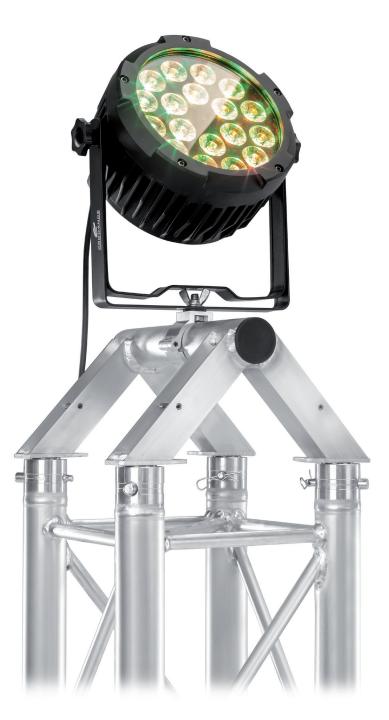

## Increase your light mounting possibilities

The Top Bracket QTB, from Milos allows you to mount your lights not only on the truss but also on the floor thanks to its unique design. The Top Bracket QTB is stackable and compatible with U, F and B connection systems. Experience a new range of lighting placement options - from high to low.

- Floor and truss mounting
- Stackable design for convenient transport
- Compatible with U, F and B connection systems