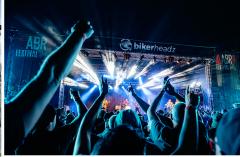

# MILOS MR2K keder roof

### Milos

- Keder roof structure for temporary events
- Roof top framework can be used with existing ground support inventory
- $\nearrow$  Loading capacity up to 14 t (30864 lbs) with 15×12 m (50x40 ft) stage configuration
- Low-profile keder roof construction for ease of canopy installation
- PVC roof colour and side wall (mesh or solid) options
- Can be operated with manual or electric chain hoist