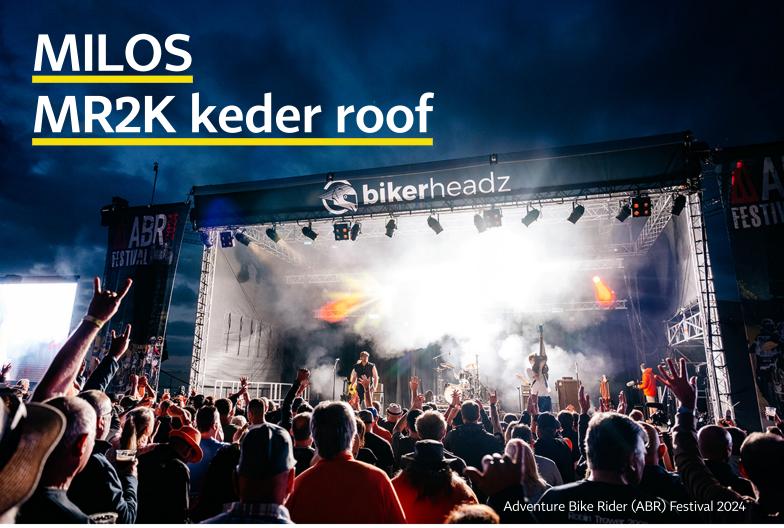

Cantilever depth                 | 1.00 m  | (3.28 ft)        |

## **Loading capacity**

|                  |                                                    | Size >                     | 12×10 m | (39.37×32.81 ft) |
|------------------|----------------------------------------------------|----------------------------|---------|------------------|
| Loading capacity | Main grid                                          | (UDL kg/lbs)               | 7000 kg | (15432 lbs)      |
|                  |                                                    | Side wings and PA in total | 3000 kg | (6614 lbs)       |
|                  | * See structural report for exact load positioning |                            |         |                  |

Discover more with the QR code





### Milos











- Keder roof structure for temporary events
- Roof top framework can be used with existing ground support inventory
- $\nearrow$  Loading capacity up to 14 t (30864 lbs) with 15×12 m (50x40 ft) stage configuration
- Low-profile keder roof construction for ease of canopy installation
- PVC roof colour and side wall (mesh or solid) options
- Can be operated with manual or electric chain hoist

For more information about the project



use the QR code



### Milos