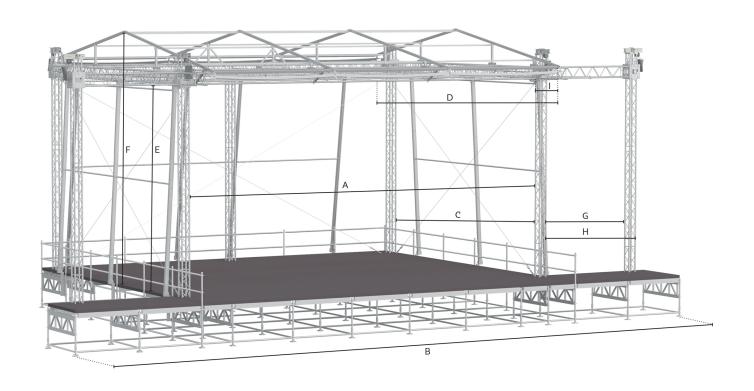

## **Technical specifications**

|            |   | Size >                           | 12×10 m | (39.37×32.81 ft) |
|------------|---|----------------------------------|---------|------------------|
| Dimensions | Α | Internal width                   | 12.26 m | (40.22 ft)       |
|            | В | Overall external width           | 21.14 m | (69.36 ft)       |
|            | С | Internal depth                   | 9.23 m  | (30.28 ft)       |
|            | D | Overall external depth           | 12.37 m | (40.58 ft)       |
|            | Е | Clearance                        | 6.29 m  | (20.64 ft)       |
|            | F | Overall height                   | 7.85 m  | (25.75 ft)       |
|            | G | PA wing – internal width         | 3.15 m  | (10.33 ft)       |
|            | Н | PA wing – overall external width | 3.44 m  | (11.29 ft)       |
|            | 1 | Cantilever depth                 | 1.00 m  | (3.28 ft)        |

## **Loading capacity**

|                  |                                                    | Size >                     | 12×10 m | (39.37×32.81 ft) |
|------------------|----------------------------------------------------|----------------------------|---------|------------------|
| Loading capacity | Main grid                                          | (UDL kg/lbs)               | 7000 kg | (15432 lbs)      |
|                  |                                                    | Side wings and PA in total | 3000 kg | (6614 lbs)       |
|                  | * See structural report for exact load positioning |                            |         |                  |